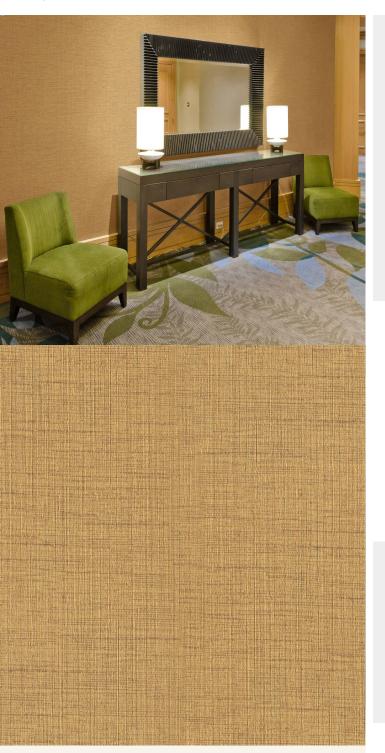

## **TECHNICAL DATA SHEET**

Elegant wallcoverings, interwoven with an unforgettable natural effect for a refined design scheme. For further information, please contact customer services on 03705 117 118.

## **Product Details**

Osaka Design: SKU: 07A32 Colour Description: Brown Width: 130 cm 30 m Length:

Per linear metre Sold By: Construction Type: Fabric backed Vinyl

Backer: Osnaburg

455gsm Type II (20oz) Weight: