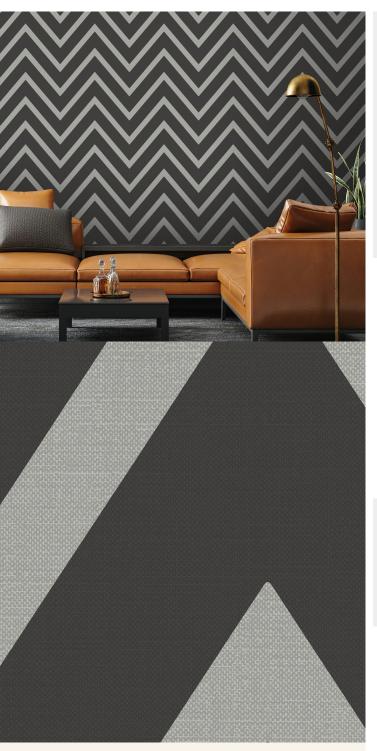

## **TECHNICAL DATA SHEET**

A large chevron pattern over a rich textile etched background, Insignia is a design that is timeless. A great way to style your walls and create bold visual impact.

## **Product Details**

Design: Insignia
SKU: 13261
Colour Description: Black
Width: 130cm
Length: 30m

Sold By: Per linear metre

Construction Type: Fabric backed Vinyl

Backer: Type II Osnaburg

Weight: 455gsm