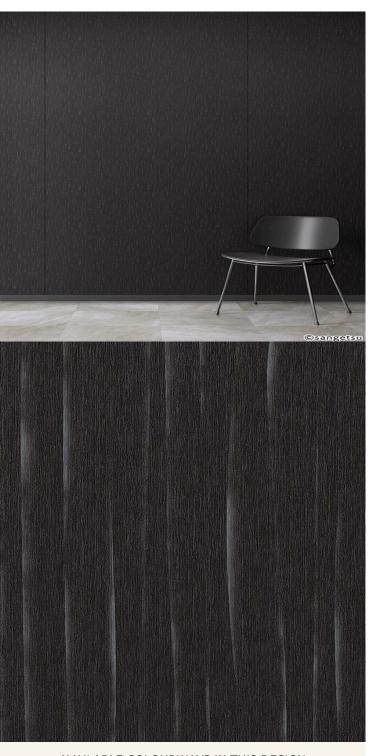

## **TECHNICAL DATA SHEET**

Strataflex - Abstract Effects - Dew

• Vertical Repeat: 310mm • Horizontal Repeat: 372mm

- All Strataflex products contain antimicrobial properties. - This product is a Self-Adhesive Decorative Film. - To view our IMO Certificate, please contact marine@muraspec.com

## **Product Details**

**Abstract Effects** Design:

Colour Description: Dew Width: 122cm Length: 50m

Sold By: By Linear Metre

Construction Type: Self-Adhesive Decorative Film

**CLEANABILITY** 

CE COMPLIANT

IMO RATED

## Hanging Information

Pattern Repeat: Regular Hang

This product is a Self-Adhesive Recommended Adhesive:

Decorative Film.

To view the full range of colourways available in this design, please search 'Abstract Effects' using the search function tool on the Muraspec website.