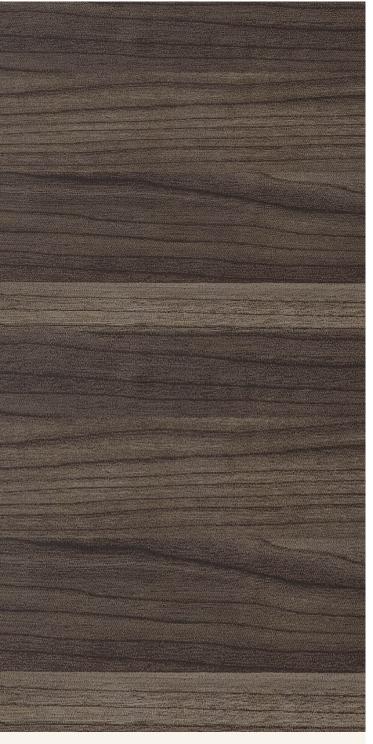

## **TECHNICAL DATA SHEET**

Strataflex - Wood | Plank Cherry

- Vertical Repeat: 940mm
- Horizontal Repeat: N/A

- All Strataflex products contain antimicrobial properties. - This product is a Self-Adhesive Decorative Film. - To view our IMO Certificate, please contact marine@muraspec.com

CE COMPLIANT

Wood 461074f818de Cherry 122cm 50m Self-Adhesive Decorative Film

LIGHTFASTNESS

ANTI-BACTERIAL

C

IMO RATED

BV2690

Excellent. (7 out of 8 to BSEN20105)