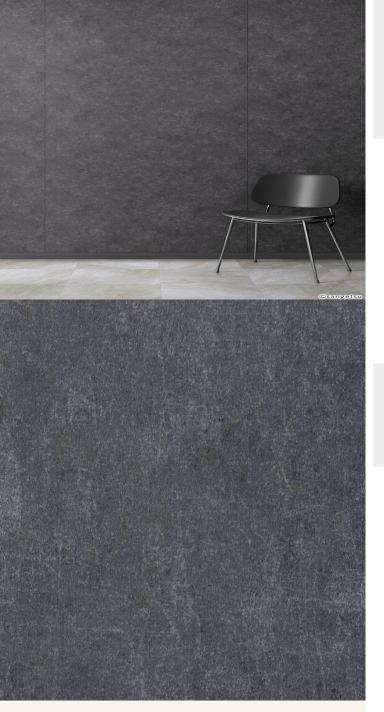

**Product Details** 

Design: Colour Description: Width: Length: Sold By: Construction Type:

Concrete Dark Grey 122cm 50m By Linear Metre Self-Adhesive Decorative Film

CE COMPLIANT ANTI-BACTERIAL

IMO RATED