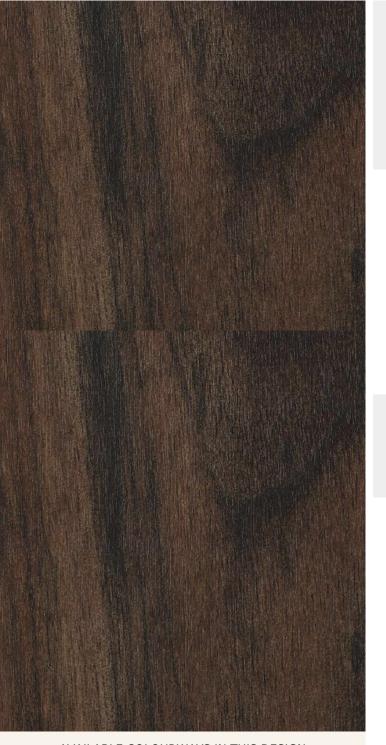

## **TECHNICAL DATA SHEET**

Strataflex - Wood | Walnut

- Vertical Repeat: 1244mm
- Horizontal Repeat: 600mm
- Grain Pattern: Cross Grain

- All Strataflex products contain antimicrobial properties. - This product is a Self-Adhesive Decorative Film. - To view our IMO Certificate, please contact marine@muraspec.com

## **Product Details**

Design: Colour Description: Width: Length: Sold By: Construction Type: Wood Walnut 122cm 50m By Linear Metre Self-Adhesive Decorative Film

CLEANABILITY CE COMPLIANT

BV2690

F

LIGHTFASTNESS