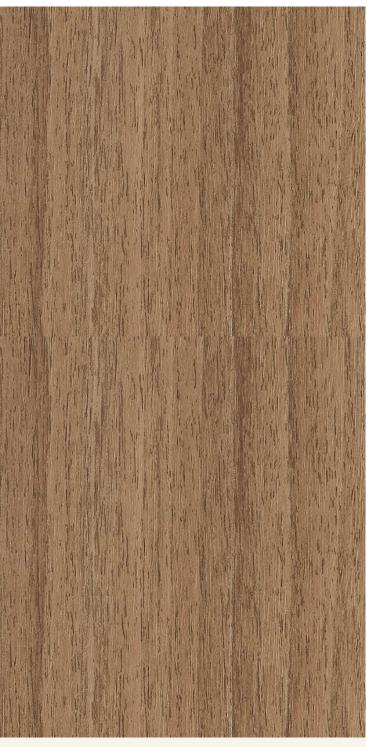

## **TECHNICAL DATA SHEET**

Strataflex - Wood | Walnut

• Vertical Repeat: 950mm • Horizontal Repeat: 610mm Grain Pattern: Straight Grain

- All Strataflex products contain antimicrobial properties. - This product is a Self-Adhesive Decorative Film. - To view our IMO Certificate, please contact marine@muraspec.com

## **Product Details**

Design: Wood Colour Description: Walnut Width: 122cm Length: 50m

Sold By: By Linear Metre

Construction Type: Self-Adhesive Decorative Film

**CLEANABILITY** 

CE COMPLIANT

IMO RATED

LIGHTFASTNESS