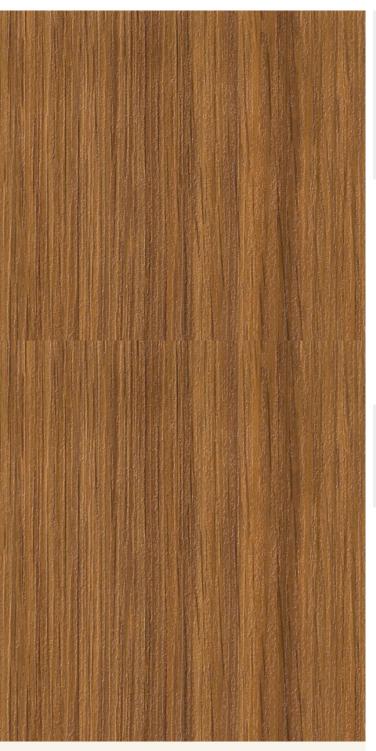

## **TECHNICAL DATA SHEET**

Strataflex - Wood | Oak

Vertical Repeat: 1250mm
 Horizontal Repeat: 700mm
 Grain Pattern: Straight / Cross Grain

- All Strataflex products contain antimicrobial properties. - This product is a Self-Adhesive Decorative Film. - To view our IMO Certificate, please contact <a href="mailto:marine@muraspec.com">marine@muraspec.com</a>

## **Product Details**

Design: Wood
Colour Description: Oak
Width: 122cm
Length: 50m

Sold By: By Linear Metre

Construction Type: Self-Adhesive Decorative Film

CLEANABILITY

CE COMPLIANT

IMO RATED

LIGHTFASTNESS