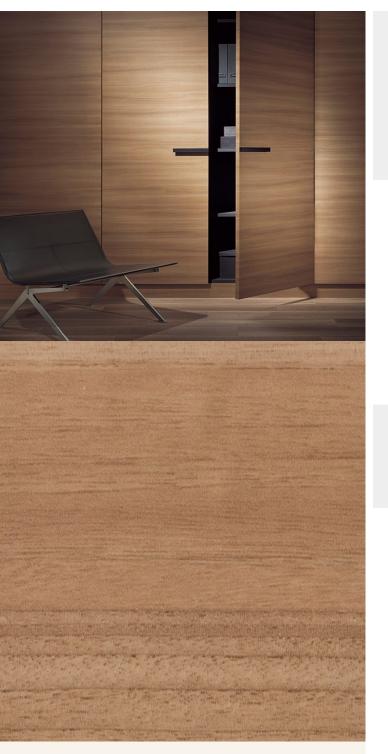

## **TECHNICAL DATA SHEET**

- Strataflex Wood | Walnut
  - Vertical Repeat: 1240mm
  - Horizontal Repeat: Due to the nature of horizontal grain designs, the pattern will not match exactly from edge to edge. The use of reveals above & below • adjacent runs of horizontal grain to minimise appearance differences is strongly encouraged.
  - Grain Pattern: Straight Grain •

## **Product Details**

Design: Colour Description: Width: Length: Sold By: Construction Type:

Wood Walnut 122cm 50m By Linear Metre Self-Adhesive Decorative Film

CLEANABILITY

CE COMPLIANT

Very good. (6 out of 8 to BSEN20105)