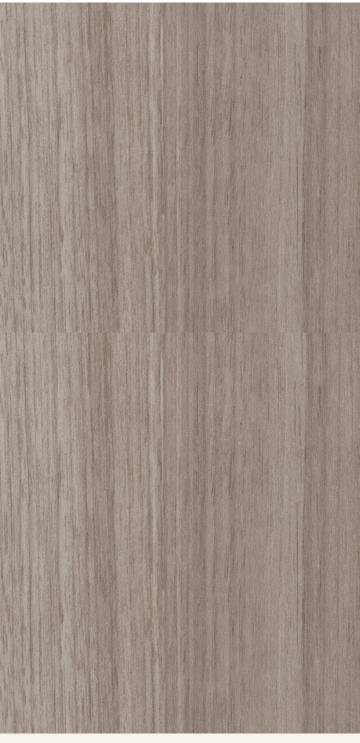

## **TECHNICAL DATA SHEET**

Strataflex - Wood | Walnut

Vertical Repeat: 1250mm
 Horizontal Repeat: 680mm
 Grain Pattern: Straight / Cross Grain

- All Strataflex products contain antimicrobial properties. - This product is a Self-Adhesive Decorative Film. - To view our IMO Certificate, please

contact marine@muraspec.com

**Product Details** 

Design: Wood
Colour Description: Walnut
Width: 122cm
Length: 50m

Sold By: By Linear Metre

Construction Type: Self-Adhesive Decorative Film

CLEANABILITY

CE COMPLIANT