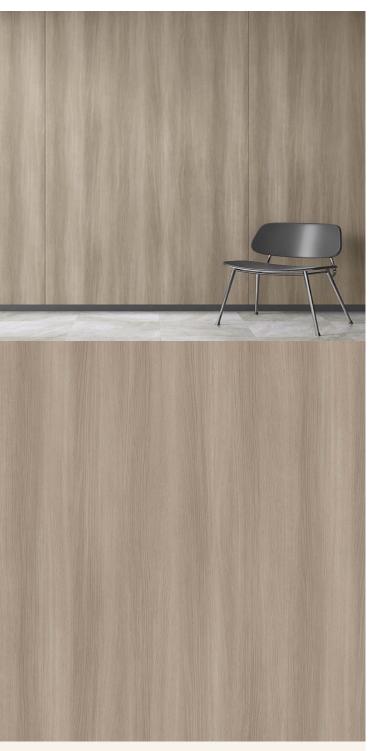

## **TECHNICAL DATA SHEET**

Super Strataflex - Wood | Oak

Vertical Repeat: 1250mm
 Horizontal Repeat: 940mm
 Grain Pattern: Straight Grain
 Suitable for exterior use

- All Strataflex products contain antimicrobial properties. - This product is a Self-Adhesive Decorative Film. - To view our IMO Certificate, please contact <a href="mailto:marine@muraspec.com">marine@muraspec.com</a>

**Product Details** 

Design: SUPER STRATAFLEX SKU: 0dd9210d01f1

Colour Description: Oak
Width: 122cm
Length: 50m

Construction Type: Self-Adhesive Decorative Film

CE COMPLIANT

IMO RATED

LIGHTFASTNESS

VOC RATED