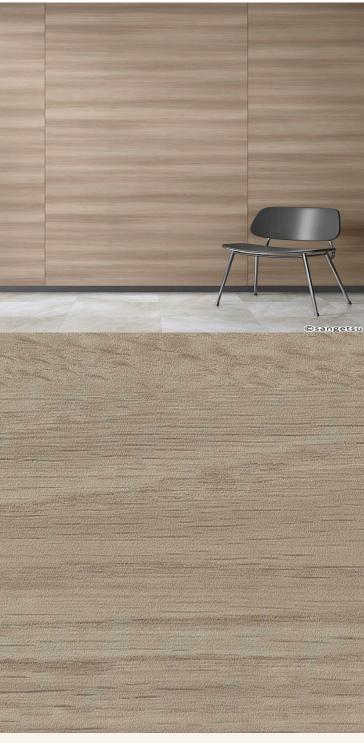

## **TECHNICAL DATA SHEET**

Strataflex - Matt Wood | Oak

Vertical Repeat: 940mmGrain Pattern: Straight Grain

- All Strataflex products contain antimicrobial properties. - This product is a Self-Adhesive Decorative Film. - To view our IMO Certificate, please contact <a href="mailto:marine@muraspec.com">marine@muraspec.com</a>

## **Product Details**

Design: Matt Wood

Colour Description: Oak
Width: 122cm
Length: 50m

Sold By: By Linear Metre

Construction Type: Self-Adhesive Decorative Film

**CLEANABILITY** 

CE COMPLIANT

IMO NATEL