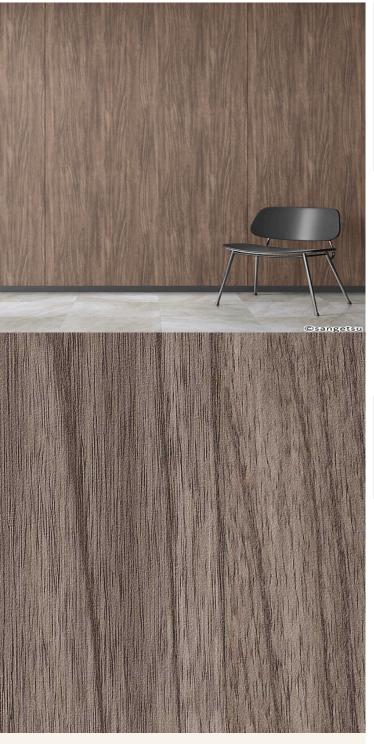

## **Product Details**

Design: Colour Description: Width: Length: Sold By: Construction Type:

CLEANABILITY

CE COMPLIANT

CE

Matt Wood Walnut 122cm 50m By Linear Metre Self-Adhesive Decorative Film

IMO RATED

BV2690