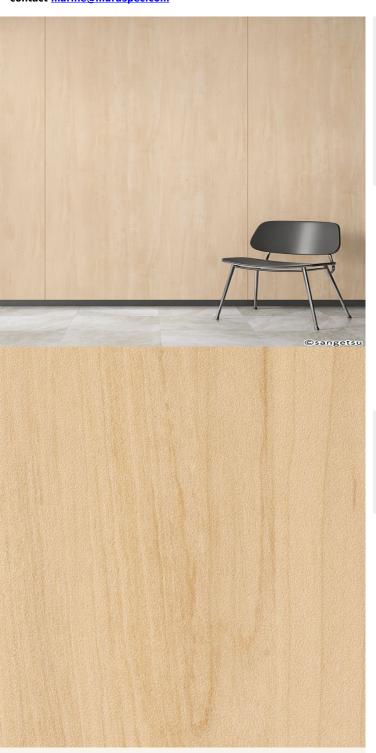

## **TECHNICAL DATA SHEET**

Strataflex - Matt Wood | Maple

Vertical Repeat: 1240mm
Horizontal Repeat: 1040mm
Grain Pattern: Straight / Cross Grain

- All Strataflex products contain antimicrobial properties. - This product is a Self-Adhesive Decorative Film. - To view our IMO Certificate, please contact <a href="mailto:marine@muraspec.com">marine@muraspec.com</a>

## **Product Details**

Design: Matt Wood
Colour Description: Maple
Width: 122cm
Length: 50m

Sold By: By Linear Metre

CE COMPLIANT

Construction Type: Self-Adhesive Decorative Film

CLEANABILITY

IMO RATED

LIGHTFASTNESS