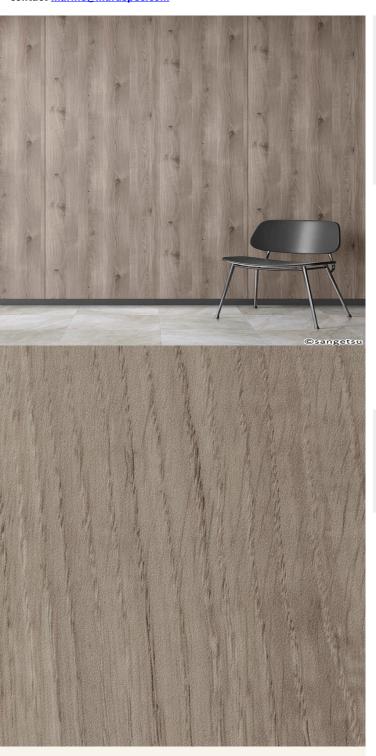

## **TECHNICAL DATA SHEET**

Strataflex - Matt Wood | Oak

Vertical Repeat: 950mm
 Horizontal Repeat: 675mm
 Grain Pattern: Cross Grain

- All Strataflex products contain antimicrobial properties. - This product is a Self-Adhesive Decorative Film. - To view our IMO Certificate, please contact <a href="mailto:marine@muraspec.com">marine@muraspec.com</a>

## **Product Details**

Design: Matt Wood

Colour Description: Oak
Width: 122cm
Length: 50m

Sold By: By Linear Metre

Construction Type: Self-Adhesive Decorative Film

CLEANABILITY

CE COMPLIANT

IMO RATED