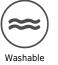

## **TECHNICAL DATA SHEET**

Strataflex - Matt Wood | Oak

Vertical Repeat: 950mm
 Horizontal Repeat: 675mm
 Grain Pattern: Cross Grain

- All Strataflex products contain antimicrobial properties. - This product is a Self-Adhesive Decorative Film. - To view our IMO Certificate, please contact <a href="mailto:marine@muraspec.com">marine@muraspec.com</a>

## **Product Details**

Design: Matt Wood

Colour Description: Oak
Width: 122cm
Length: 50m

Sold By: By Linear Metre

Construction Type: Self-Adhesive Decorative Film

CLEANABILITY

CE COMPLIANT

IMO RATED