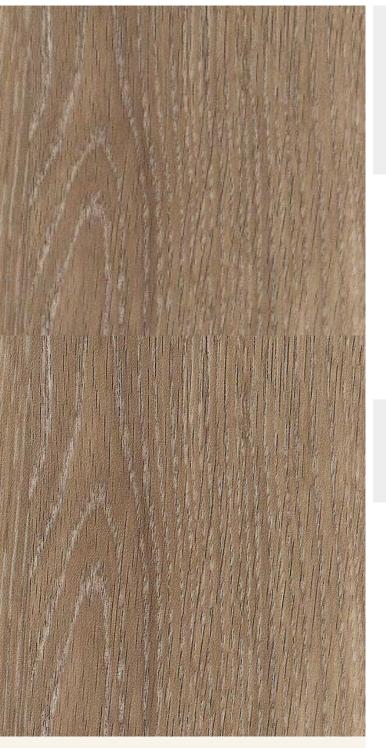

## TECHNICAL DATA SHEET

Strataflex - Matt Wood | Chalked Oak

- Vertical Repeat: 940mm
- Horizontal Repeat: 600mm
- Grain Pattern: Straight / Cross Grain

- All Strataflex products contain antimicrobial properties. - This product is a Self-Adhesive Decorative Film. - To view our IMO Certificate, please contact marine@muraspec.com

## **Product Details**

Design: Colour Description: Width: Length: Sold By: Construction Type: Matt Wood Chalked Oak 122cm 50m By Linear Metre Self-Adhesive Decorative Film

CE COMPLIANT

F

Very good. (6 out of 8 to BSEN20105)