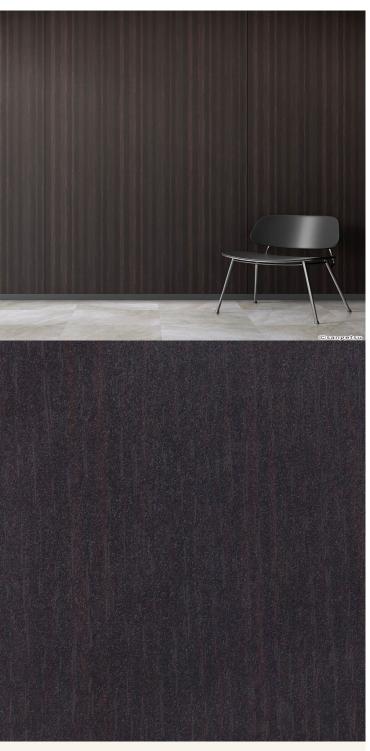

## **TECHNICAL DATA SHEET**

Strataflex - Premium Wood | Oak

Vertical Repeat: 950mm
 Horizontal Repeat: 400mm
 Grain Pattern: Straight Grain

- All Strataflex products contain antimicrobial properties. - This product is a Self-Adhesive Decorative Film. - To view our IMO Certificate, please contact <a href="mailto:marine@muraspec.com">marine@muraspec.com</a>

## **Product Details**

Design: Premium Wood

Colour Description: Oak
Width: 122cm
Length: 50m

Sold By: By Linear Metre

CE COMPLIANT

Construction Type: Self-Adhesive Decorative Film

CLEANABILITY

IMO RATED

## Hanging Information

Pattern Repeat: Regular Hang

Recommended Adhesive: This product is a Self-Adhesive

Decorative Film.