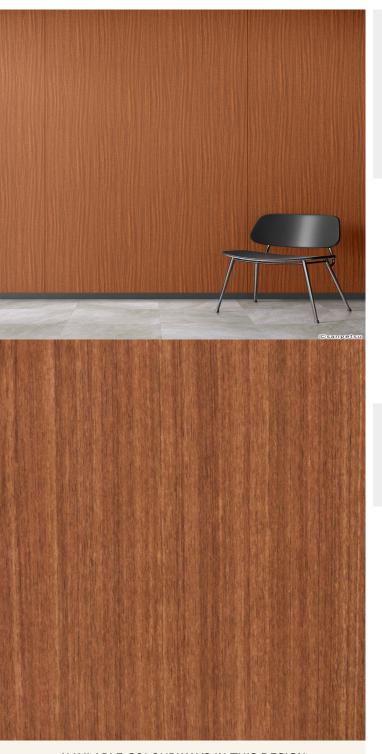

## **TECHNICAL DATA SHEET**

Strataflex - Premium Wood | Cherry

- Vertical Repeat: 1240mm
- Horizontal Repeat: 300mm
- Grain Pattern: Straight Grain

- All Strataflex products contain antimicrobial properties. - This product is a Self-Adhesive Decorative Film. - To view our IMO Certificate, please contact <u>marine@muraspec.com</u>

## **Product Details**

Design: Colour Description: Width: Length: Sold By: Construction Type: Premium Wood Cherry 122cm 50m By Linear Metre Self-Adhesive Decorative Film

LIGHTFASTNESS

CLEANABILITY

CE COMPLIANT