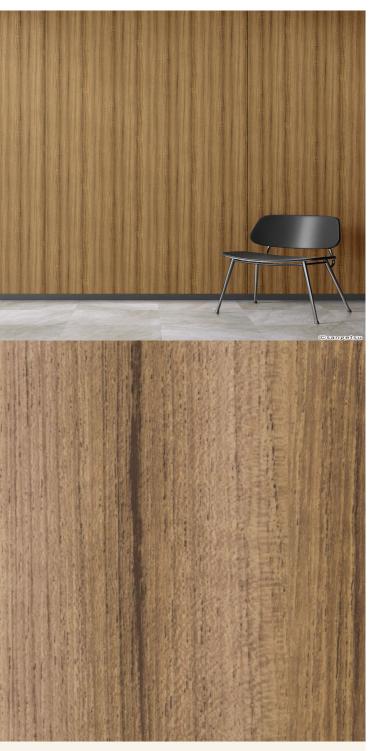

## **TECHNICAL DATA SHEET**

Strataflex - Premium Wood | Teak

• Vertical Repeat: 950mm • Horizontal Repeat: 317mm Grain Pattern: Straight Grain

- All Strataflex products contain antimicrobial properties. - This product is a Self-Adhesive Decorative Film. - To view our IMO Certificate, please contact marine@muraspec.com

## **Product Details**

Design: Premium Wood

Colour Description: Teak Width: 122cm Length: 50m

Sold By: By Linear Metre

Construction Type: Self-Adhesive Decorative Film

CLEANABILITY

CE COMPLIANT

IMO RATED

## Hanging Information

Pattern Repeat: Half Drop

Recommended Adhesive: This product is a Self-Adhesive

Decorative Film.