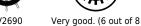

## **TECHNICAL DATA SHEET**

Strataflex - Premium Wood | Teak

• Vertical Repeat: 950mm • Horizontal Repeat: 317mm Grain Pattern: Straight Grain

- All Strataflex products contain antimicrobial properties. - This product is a Self-Adhesive Decorative Film. - To view our IMO Certificate, please contact marine@muraspec.com

## **Product Details**

Design: Premium Wood

Colour Description: Teak Width: 122cm Length: 50m

Sold By: By Linear Metre

Construction Type: Self-Adhesive Decorative Film

CLEANABILITY

CE COMPLIANT

IMO RATED