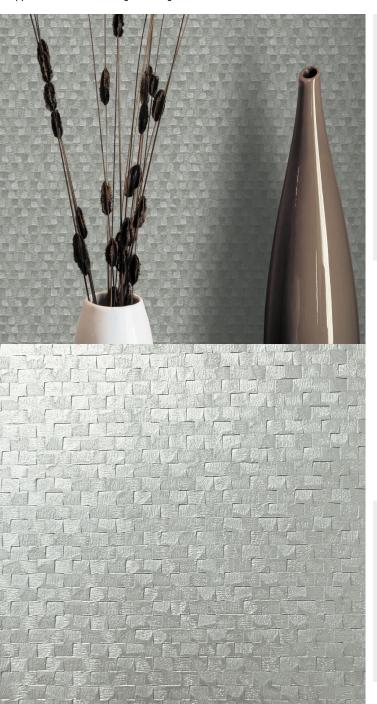

## **TECHNICAL DATA SHEET**

Create a lasting impression with our award-winning luxurious wallcovering, Flare. Rich in texture, this unique embossed design offers a shimmering effect, altering its appearance in different light settings.

## **Product Details**

Design: Flare SKU: P7259 Colour Description: Silver Width: 130 cm 30 m Length:

Sold By: Per linear metre Construction Type: Fabric backed Vinyl Backer: Non woven polyester

Weight: 410 gsm