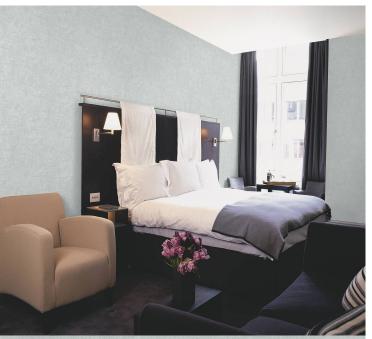

## **Product Details**

| Design:             | Vermont                                                                                                                  |
|---------------------|--------------------------------------------------------------------------------------------------------------------------|
| SKU:                | P1943                                                                                                                    |
| Colour Description: | Green                                                                                                                    |
| Width:              | 130 cm                                                                                                                   |
| Length:             | 30m                                                                                                                      |
| Sold By:            | Per linear metre                                                                                                         |
| Construction Type:  | Fabric backed Vinyl                                                                                                      |
| Backer:             | Non woven polyester                                                                                                      |
| Weight:             | 410gsm Type I (18oz)                                                                                                     |
| Fire rating:        | Euro Class B-s2,d0 Other Fire<br>Certifications available include Russian<br>GOST, Australian AS 5637.1, Chinese<br>8624 |