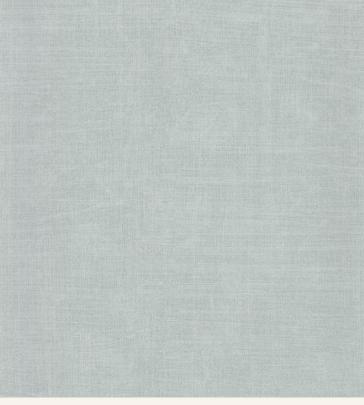

## **Product Details**

| Design:             | Vermont                                                                                                                  |
|---------------------|--------------------------------------------------------------------------------------------------------------------------|
| SKU:                | P1943                                                                                                                    |
| Colour Description: | Green                                                                                                                    |
| Width:              | 130 cm                                                                                                                   |
| Length:             | 30m                                                                                                                      |
| Sold By:            | Per linear metre                                                                                                         |
| Construction Type:  | Fabric backed Vinyl                                                                                                      |
| Backer:             | Non woven polyester                                                                                                      |
| Weight:             | 410gsm Type I (18oz)                                                                                                     |
| Fire rating:        | Euro Class B-s2,d0 Other Fire<br>Certifications available include Russian<br>GOST, Australian AS 5637.1, Chinese<br>8624 |