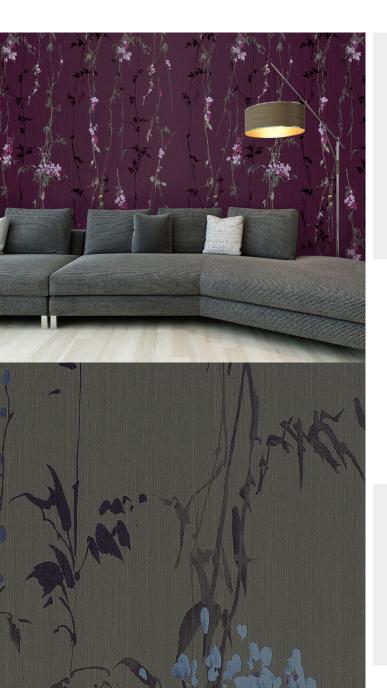

## **Product Details**

Design: Florals & Botanics

 SKU:
 LTD00516

 Width:
 130 CM

 Length:
 0 M

Sold By: Per linear metre

Construction Type: Digital Backer

Backer: Non woven polyester
Weight: Dependent on Design gsm

**AVAILABLE COLOURWAYS IN THIS DESIGN** 

To view the full range of colourways available in this design, please search 'Florals & Botanics' using the search function tool on the Muraspec website.

By Straight Hanging