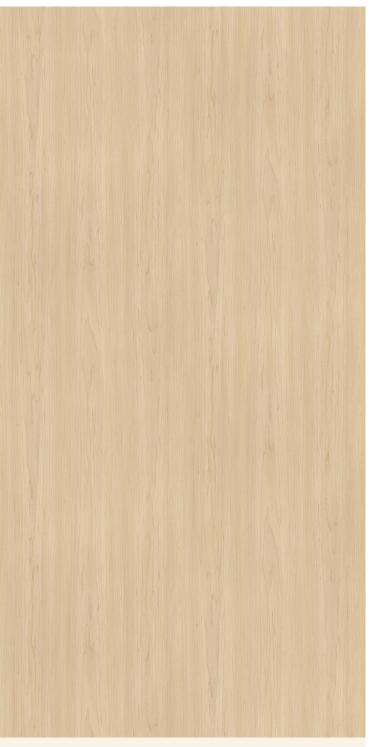

## **TECHNICAL DATA SHEET**

Strataflex - Standard Wood | Maple

• Vertical Repeat: 1100mm • Horizontal Repeat: 600mm Grain Pattern: Cross Grain

- All Strataflex products contain antimicrobial properties. - This product is a Self-Adhesive Decorative Film. - To view our IMO Certificate, please contact marine@muraspec.com

## **Product Details**

Design: Standard Wood

Colour Description: Maple Width: 122cm Length: 50m

Sold By: By Linear Metre

Construction Type: Self-Adhesive Decorative Film

CLEANABILITY

CE COMPLIANT

IMO RATED