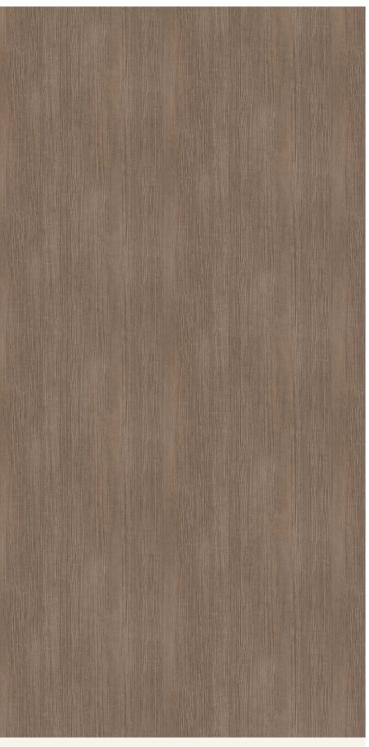

## **TECHNICAL DATA SHEET**

Strataflex - Standard Wood | Ash

Vertical Repeat: 1000mm
 Horizontal Repeat: 565mm
 Grain Pattern: Straight Grain

- All Strataflex products contain antimicrobial properties. - This product is a Self-Adhesive Decorative Film. - To view our IMO Certificate, please contact <a href="mailto:marine@muraspec.com">marine@muraspec.com</a>

## **Product Details**

Design: Standard Wood

Colour Description: Ash
Width: 122cm
Length: 50m

Sold By: By Linear Metre

Construction Type: Self-Adhesive Decorative Film

CLEANABILITY

CE COMPLIANT

LIGHTFASTNESS

## Hanging Information

Pattern Repeat: Half Drop

Recommended Adhesive: This product is a Self-Adhesive

Decorative Film.