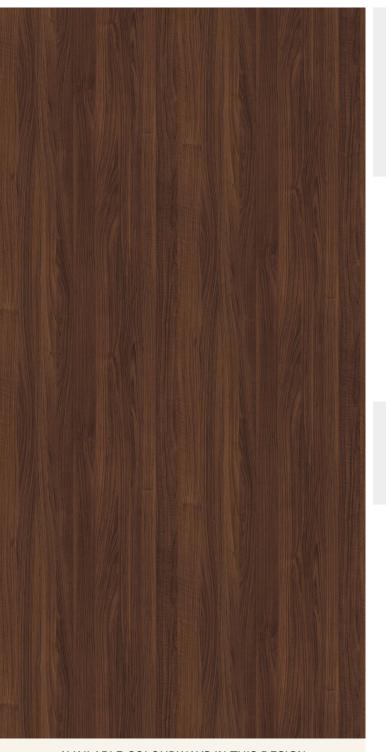

## **TECHNICAL DATA SHEET**

Strataflex - Standard Wood | Walnut

- Vertical Repeat: 1250mm
- Horizontal Repeat: 610mm
- Grain Pattern: Straight/Cross Grain

- All Strataflex products contain antimicrobial properties. - This product is a Self-Adhesive Decorative Film. - To view our IMO Certificate, please contact <u>marine@muraspec.com</u>

Design: Colour Description: Width: Length: Sold By: Construction Type:

CLEANABILITY

Standard Wood Walnut 122cm 50m By Linear Metre Self-Adhesive Decorative Film

CE COMPLIANT

Very good. (6 out of 8 to BSEN20105)