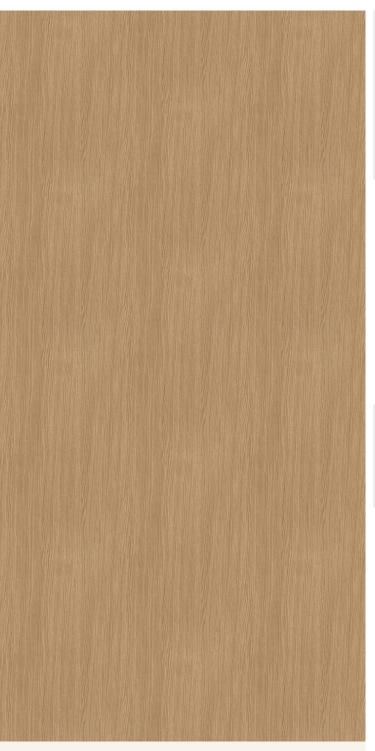

## **TECHNICAL DATA SHEET**

Strataflex - Standard Wood | Oak

Vertical Repeat: 930mm
Horizontal Repeat: 400mm
Grain Pattern: Straight/Cross Grain

- All Strataflex products contain antimicrobial properties. - This product is a Self-Adhesive Decorative Film. - To view our IMO Certificate, please contact <a href="mailto:marine@muraspec.com">marine@muraspec.com</a>

## **Product Details**

Design: Standard Wood

Colour Description: Oak
Width: 122cm
Length: 50m

Sold By: By Linear Metre

Construction Type: Self-Adhesive Decorative Film

CLEANABILITY

CE COMPLIANT

IMO RATED