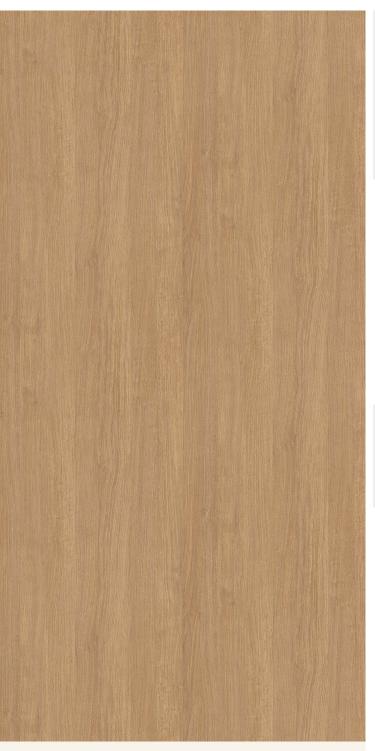

## **TECHNICAL DATA SHEET**

Strataflex - Standard Wood | Oak

Vertical Repeat: 1100mm
 Horizontal Repeat: 660mm
 Grain Pattern: Straight/Cross Grain

- All Strataflex products contain antimicrobial properties. - This product is a Self-Adhesive Decorative Film. - To view our IMO Certificate, please contact <a href="mailto:marine@muraspec.com">marine@muraspec.com</a>

## **Product Details**

Design: Standard Wood

Colour Description: Oak
Width: 122cm
Length: 50m

Sold By: By Linear Metre

Construction Type: Self-Adhesive Decorative Film

CLEANABILITY

CE COMPLIANT

IMO RATED