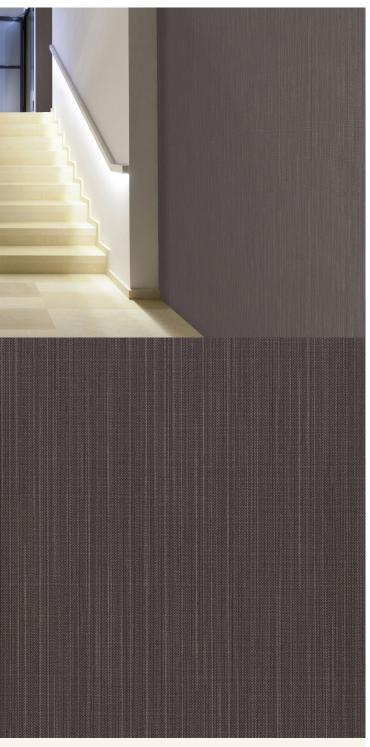

## **TECHNICAL DATA SHEET**

Anafi is a decorative polyester backed, foam vinyl wallcovering providing acoustic sound absorption benefits for your walls. For interiors that are looking to minimise sound reverberation, Anafi is recommended for walls in a wide variety of interiors including offices, hospitals, clinics, retirement homes, hotels, restaurants and theatres. This product uses water based inks for the 20 colourways available, absorbs sound with a coefficient of 0.4 at 3300Hz –  $\alpha w = 0.15$ , has Euroclass C S3 D0 certification and has achieved a Class A pass for the ASTM E84 fire rating certification.

## **Product Details**

Design: Anafi

SKU: BM-61527629

Colour Description: Purple
Width: 130cm
Length: 30m

Sold By: Per linear metre

Construction Type: Non-woven backed Acoustic
Backer: Non Woven Polyester

Weight: 580gsm