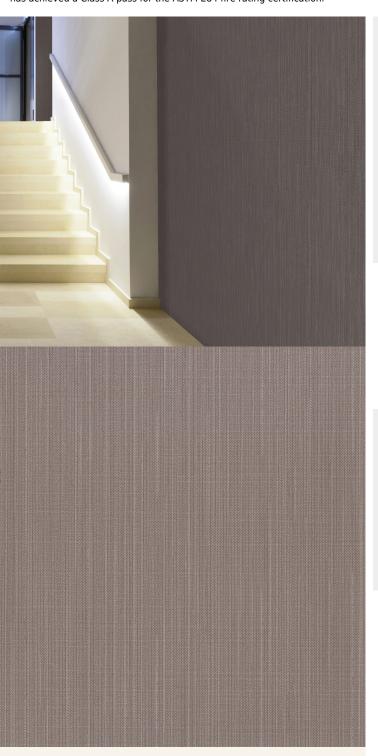

## **TECHNICAL DATA SHEET**

Anafi is a decorative polyester backed, foam vinyl wallcovering providing acoustic sound absorption benefits for your walls. For interiors that are looking to minimise sound reverberation, Anafi is recommended for walls in a wide variety of interiors including offices, hospitals, clinics, retirement homes, hotels, restaurants and theatres. This product uses water based inks for the 20 colourways available, absorbs sound with a coefficient of 0.4 at 3300Hz –  $\alpha w = 0.15$ , has Euroclass C S3 D0 certification and has achieved a Class A pass for the ASTM E84 fire rating certification.