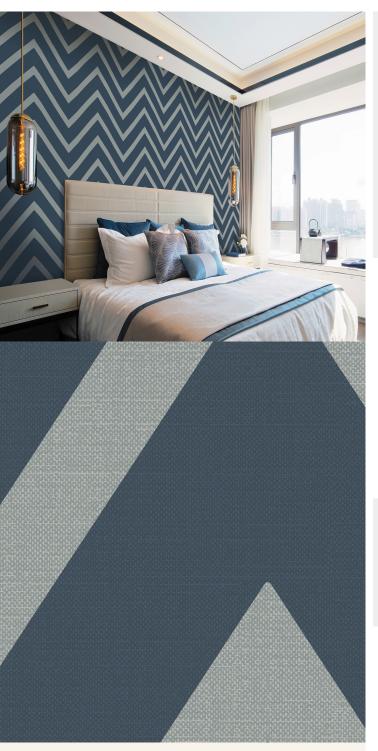

## **TECHNICAL DATA SHEET**

A large chevron pattern over a rich textile etched background, Insignia is a design that is timeless. A great way to style your walls and create bold visual impact.

To view the full range of colourways available in this design, please search 'Insignia' using the search function tool on the Muraspec website.

## **Product Details**

Design: Insignia SKU: 13260 Colour Description: Blue Width: 130cm 30m Length:

Sold By: Per linear metre Construction Type: Fabric backed Vinyl Backer: Type II Osnaburg

Weight: 455gsm