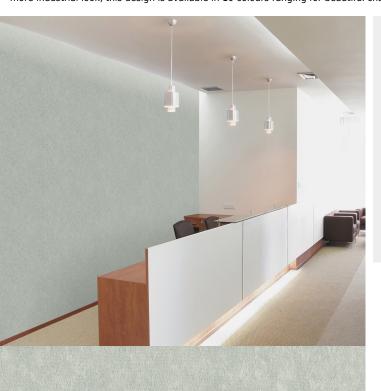

## **TECHNICAL DATA SHEET**

Likened to a soft concrete effect, Tuscan is a new wide width wallcovering that can be used widely to add subtle movement to walls. Designed to capture the appeal of a more industrial look, this design is available in 10 colours ranging for beautiful chalky off whites and greys through to a heavier charcoal. This is an anti-bacterial product\*

## **Product Details**

Design: Tuscan
SKU: 12947
Colour Description: Green
Width: 130cm
Length: 30m

Sold By: Per linear metre

Construction Type: Fabric backed Vinyl

Backer: Cotton scrim

Weight: 360gsm Type I