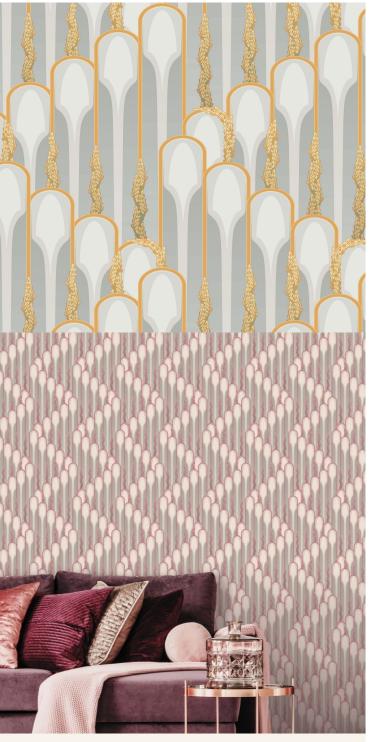

## **TECHNICAL DATA SHEET**

Theatrical and full of Art Deco character, "Rivendell" has a stepped look reminiscent of Art Deco architecture, formed by long vertical lines and curved arches.

## **Product Details**

Design: Rivendell Colour Description: Orange Width: 52cm Length: 10m Sold By: Roll

Construction Type: Printed Non-Woven (Non-PVC)

Backer: Non Woven Polyester

Weight: 187gsm

Fire rating: Euroclass B-s1,d0