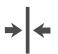

LE COLOURWAYS IN THIS DESIGN**

To view the full range of colourways available in this design, please search '<u>Desire</u>' using the search function tool on the Muraspec website.

## **Product Details**

Design: Desire

SKU: 12117

Colour Description: Brass

Width: 52cm

Length: 10m

Sold By: Roll

Construction Type: PET Foil

Backer: Non Woven Polyester

Weight: 350gsm

Fire rating: Euro Class B-s1, d0

CLEANABILITY













IMO RATED

LIGHTFASTNESS

VOC RATED







8517

Very good. (6 out of 8 to BSEN20105)

## Hanging Information

Pattern Repeat: 25.8cm
Pattern Offset: 0cm
Pattern Overlap: 0cm

Recommended Adhesive: Tools: Hard Spatula and Joint Cutter.

Adhesive: Murabond Heavy. On dry lining use Murabond Easy Strip. On sealed surfaces use Murabond Sealed

Surface Adhesive









Docto to w

By Straight Hanging

aight Match

Overlap & Trin