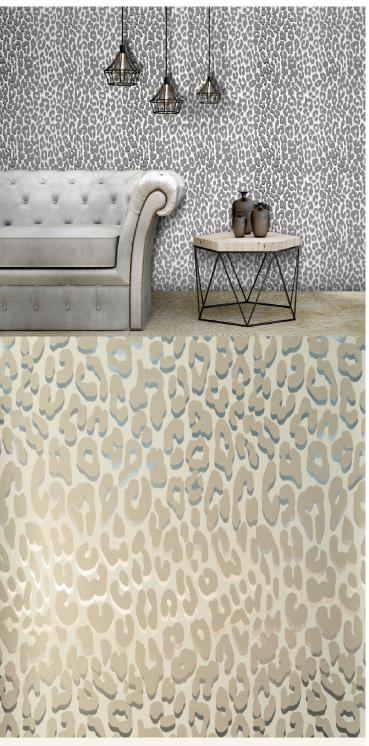

## **TECHNICAL DATA SHEET**

'Desire' presents a leopard print with an exclusive and luxurious twist, softly coloured reflecting the glamour of the 30's for today's interiors.

## **Product Details**

Design: Desire

SKU: 12117

Colour Description: Brass

Width: 52cm

Length: 10m

Sold By: Roll

Construction Type: PET Foil