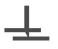

COLOURWAYS IN THIS DESIGN**

To view the full range of colourways available in this design, please search '<u>Desire</u>' using the search function tool on the Muraspec website.

## **Product Details**

Design: Desire

SKU: 12117

Colour Description: Brass

Width: 52cm

Length: 10m

Sold By: Roll

Construction Type: PET Foil

Backer: Non Woven Polyester

Weight: 350gsm

Fire rating: Euro Class B-s1, d0

CLEANABILITY













IMO RATED

LIGHTFASTNESS

VOC RATED







8517

Very good. (6 out of 8 to BSEN20105)

## Hanging Information

Pattern Repeat: 25.8cm
Pattern Offset: 0cm
Pattern Overlap: 0cm

Recommended Adhesive: Tools: Hard Spatula and Joint Cutter.

Adhesive: Murabond Heavy. On dry lining use Murabond Easy Strip. On sealed surfaces use Murabond Sealed

Surface Adhesive









Docto to w

By Straight Hanging

aight Match

Overlap & Trin