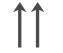

ABLE COLOURWAYS IN THIS DESIGN**

To view the full range of colourways available in this design, please search '<u>Desire</u>' using the search function tool on the Muraspec website.

## **Product Details**

Design: Desire

SKU: 12117

Colour Description: Brass

Width: 52cm

Length: 10m

Sold By: Roll

Construction Type: PET Foil

Backer: Non Woven Polyester

Weight: 350gsm

Fire rating: Euro Class B-s1, d0

CLEANABILITY













IMO RATED

LIGHTFASTNESS

VOC RATED







8517

Very good. (6 out of 8 to BSEN20105)

## Hanging Information

Pattern Repeat: 25.8cm
Pattern Offset: 0cm
Pattern Overlap: 0cm

Recommended Adhesive: Tools: Hard Spatula and Joint Cutter.

Adhesive: Murabond Heavy. On dry lining use Murabond Easy Strip. On sealed surfaces use Murabond Sealed

Surface Adhesive









Docto to w

By Straight Hanging

aight Match

Overlap & Trin