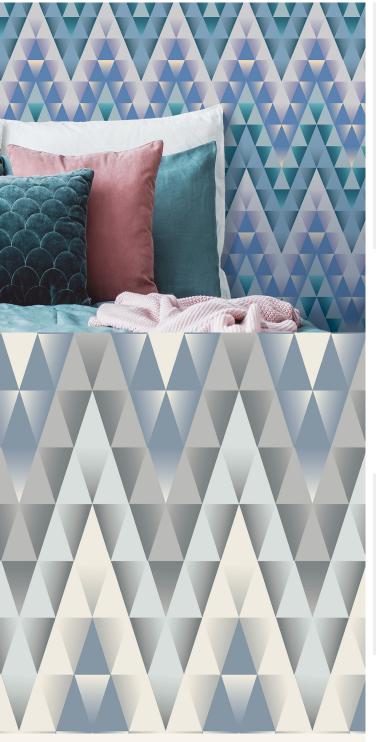

## **TECHNICAL DATA SHEET**

A simple triangle repeated continuously and creatively coloured with graduating tones, changes this bold geometric shape into a soft undulating stripe.

## **Product Details**

Design: Fractal 12011 SKU: Colour Description: Grey Width: 52cm 10m Length: Sold By: Roll

Construction Type: Digital Print - FBV Backer: Non Woven Polyester

Weight: 350gsm

Fire rating: Euro Class B-s1, d0