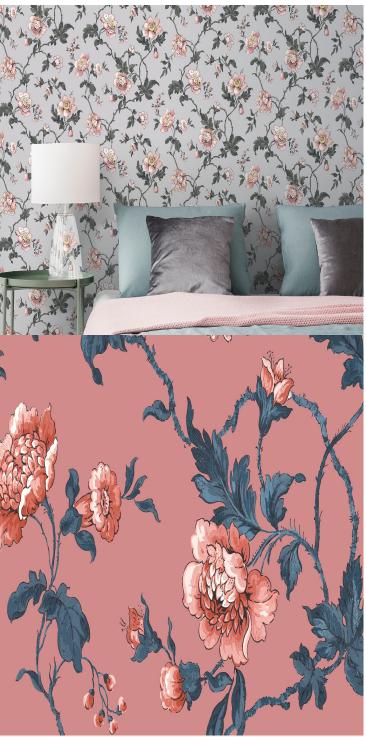

## **TECHNICAL DATA SHEET**

As one of our archived designs, these meandering Briar Roses with highly detailed flower heads trail beautifully across this wallpaper. The bright colourways create a striking yet countryside feel which is easy to accessorise.

## **Product Details**

Design: Salome SKU: 11723 Colour Description: Pink Width: 52cm Length: 10m Sold By: Roll

Construction Type: Printed Non-Woven (Non-PVC)

Backer: Non Woven Polyester

Weight: 187gsm

Euro Class B-s1, d0 Fire rating: