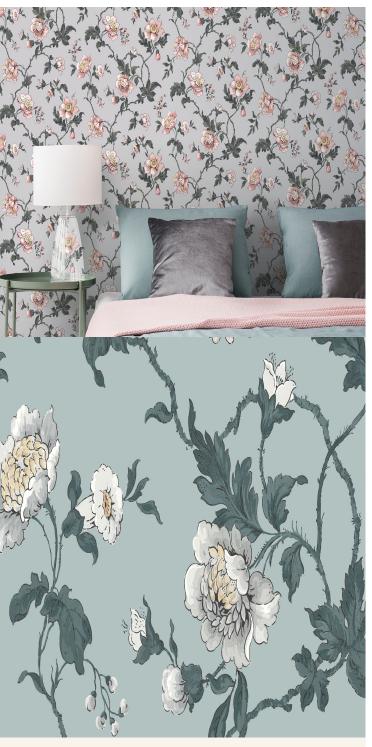

## **TECHNICAL DATA SHEET**

As one of our archived designs, these meandering Briar Roses with highly detailed flower heads trail beautifully across this wallpaper. The bright colourways create a striking yet countryside feel which is easy to accessorise.

## **Product Details**

Design: Salome SKU: 11721 Colour Description: Turquoise Width: 52cm Length: 10m Sold By: Roll

Construction Type: Printed Non-Woven (Non-PVC)

Backer: Non Woven Polyester

Weight: 187gsm