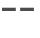

## **TECHNICAL DATA SHEET**

As one of our archived designs, these meandering Briar Roses with highly detailed flower heads trail beautifully across this wallpaper. The bright colourways create a striking yet countryside feel which is easy to accessorise.

## **Product Details**

Design: Salome SKU: 11721 Colour Description: Turquoise Width: 52cm Length: 10m Sold By: Roll

Construction Type: Printed Non-Woven (Non-PVC)

Backer: Non Woven Polyester

Weight: 187gsm