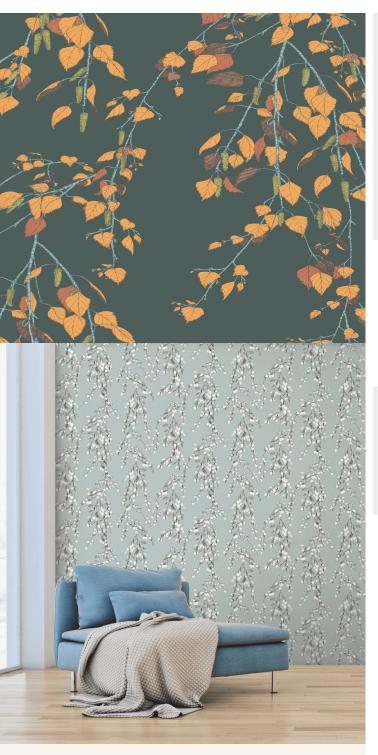

**TECHNICAL DATA SHEET** 

KACHURA - Sitting under a silver birch, its gentle boughs swaying gracefully around you. This wallpaper was created to recreate this feeling exactly. Inspired by the mythical world of Shangri-La; this collection brings to life the lost world by way of floral metaphors that would have adorned the valleys and surrounding peaks of its snowy mountains.

## LIGHTFASTNESS

Very good. (6 out of 8 to BSEN20105)

Kachura

Green

VOC RATED

Extra Washable

**Product Details** 

Colour Description: