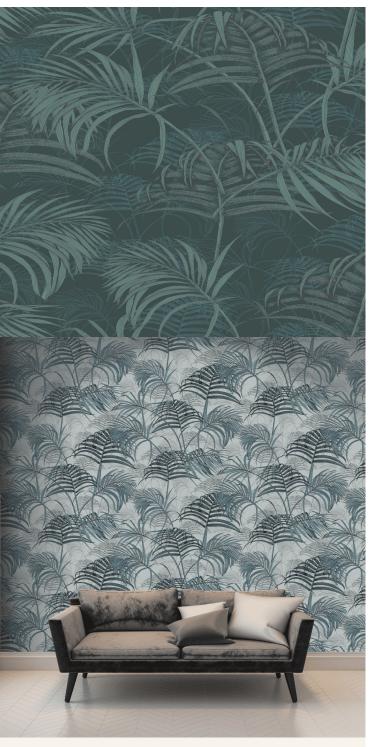

## **TECHNICAL DATA SHEET**

Inspired by the mythical world of Shangri-La; this collection brings to life the lost world by way of floral metaphors that would have adorned the valleys and surrounding peaks of its snowy mountains.

## **Product Details**

Design: Maui

Colour Description: Turquoise

Width: 70cm

Length: 10m

Sold By: Roll

Construction Type: Printed Non-Woven (Non-PVC)

Backer: Non-Woven Polyester