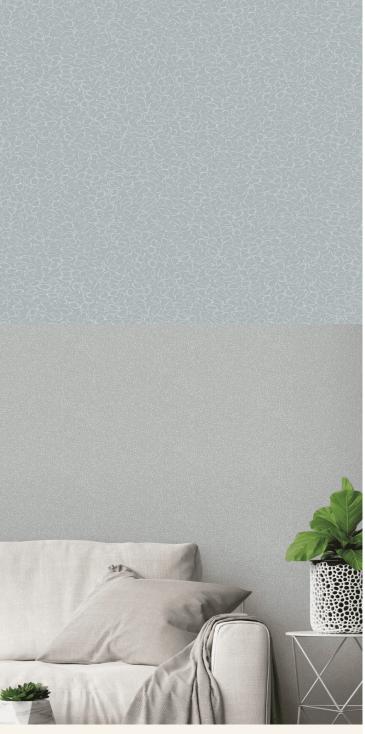

## **TECHNICAL DATA SHEET**

KAGAN - Soft, floating petal shapes gently caught in a breeze. A delicate wallpaper to use on surrounding walls. Inspired by the mythical world of Shangri-La; this collection brings to life the lost world by way of floral metaphors that would have adorned the valleys and surrounding peaks of its snowy mountains.

## **Product Details**

Kagan Design: Colour Description: Grey Width: 70cm Length: 10m Sold By: Roll

Construction Type: Printed Non-Woven (Non-PVC)

Backer: Non-Woven Polyester

Weight: 200gsm

Fire rating: Euro Class B-s1, d0