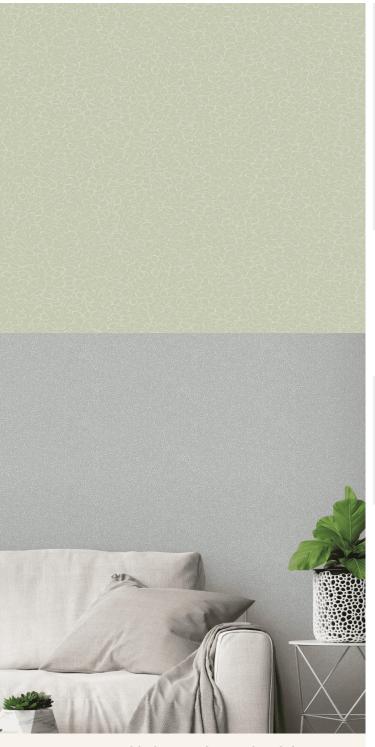

## **TECHNICAL DATA SHEET**

KAGAN - Soft, floating petal shapes gently caught in a breeze. A delicate wallpaper to use on surrounding walls. Inspired by the mythical world of Shangri-La; this collection brings to life the lost world by way of floral metaphors that would have adorned the valleys and surrounding peaks of its snowy mountains.

## **Product Details**

Design: Kagan Colour Description: Green Width: 70cm Length: 10m Sold By: Roll

Construction Type: Printed Non-Woven (Non-PVC)

Backer: Non-Woven Polyester

Weight: 200gsm

Fire rating: Euro Class B-s1, d0