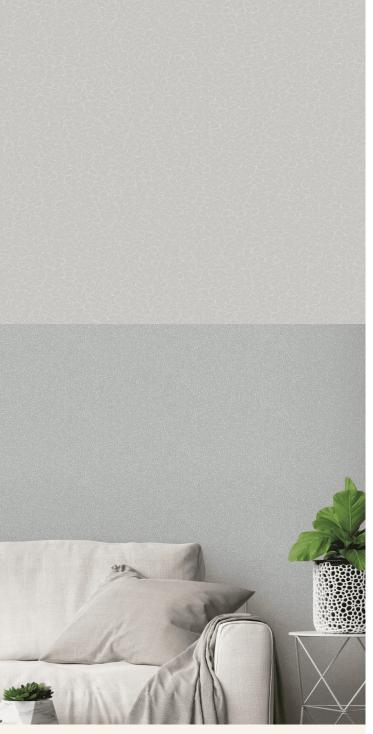

## **TECHNICAL DATA SHEET**

KAGAN - Soft, floating petal shapes gently caught in a breeze. A delicate wallpaper to use on surrounding walls. Inspired by the mythical world of Shangri-La; this collection brings to life the lost world by way of floral metaphors that would have adorned the valleys and surrounding peaks of its snowy mountains.

## **Product Details**

Design: Kagan
Colour Description: Taupe
Width: 70cm
Length: 10m
Sold By: Roll

Construction Type: Printed Non-Woven (Non-PVC)

Backer: Non-Woven Polyester

Weight: 200gsm

Fire rating: Euro Class B-s1, d0