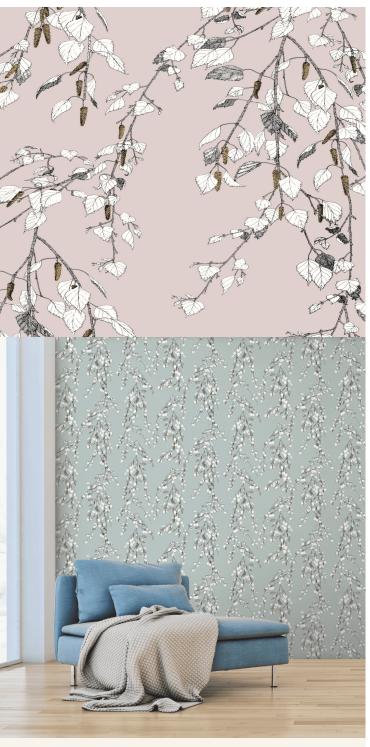

## **TECHNICAL DATA SHEET**

KACHURA - Sitting under a silver birch, its gentle boughs swaying gracefully around you. This wallpaper was created to recreate this feeling exactly. Inspired by the mythical world of Shangri-La; this collection brings to life the lost world by way of floral metaphors that would have adorned the valleys and surrounding peaks of its snowy mountains.

## **Product Details**

Design: Kachura

Colour Description: Pink

Width: 70cm

Length: 10m

Sold By: Roll

Construction Type: Printed Non-Woven (Non-PVC)

Backer: Non-Woven Polyester