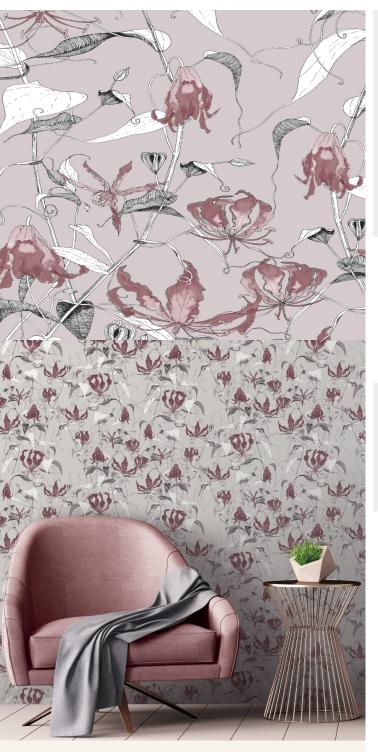

**TECHNICAL DATA SHEET** 

GILGIT - Glory vines flourish, creating an exotic trellis and beautiful floral wallpaper with a twist. Inspired by the mythical world of Shangri-La; this collection brings to life the lost world by way of floral metaphors that would have adorned the valleys and surrounding peaks of its snowy mountains.

## **Product Details** Design:

| Design:             | Gilgit                      |
|---------------------|-----------------------------|
| Colour Description: | Pink                        |
| Width:              | 70cm                        |
| Length:             | 10m                         |
| Sold By:            | Roll                        |
| Construction Type:  | Printed Non-Woven (Non-PVC) |
| Backer:             | Non-Woven Polyester         |
| Weight:             | 200gsm                      |
| Fire rating:        | Euro Class B-s1, d0         |