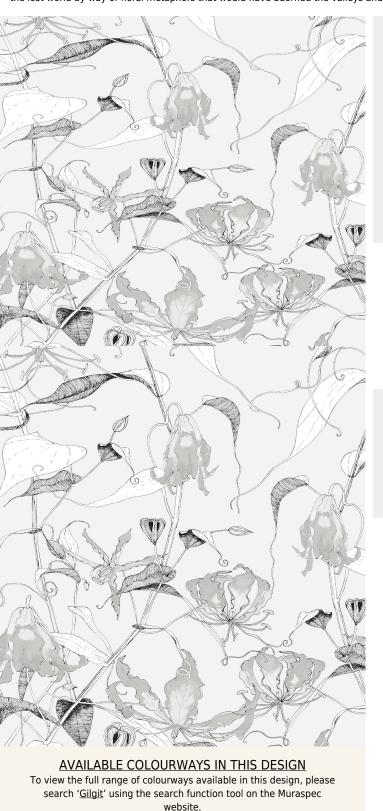

## **TECHNICAL DATA SHEET**

GILGIT - Glory vines flourish, creating an exotic trellis and beautiful floral wallpaper with a twist. Inspired by the mythical world of Shangri-La; this collection brings to life the lost world by way of floral metaphors that would have adorned the valleys and surrounding peaks of its snowy mountains.

## **Product Details**

Design: Gilgit Colour Description: Grey Width: 70cm Length: 10m Sold By: Roll

Construction Type: Printed Non-Woven (Non-PVC)

Non-Woven Polyester Backer:

Weight: 200gsm

Fire rating: Euro Class B-s1, d0