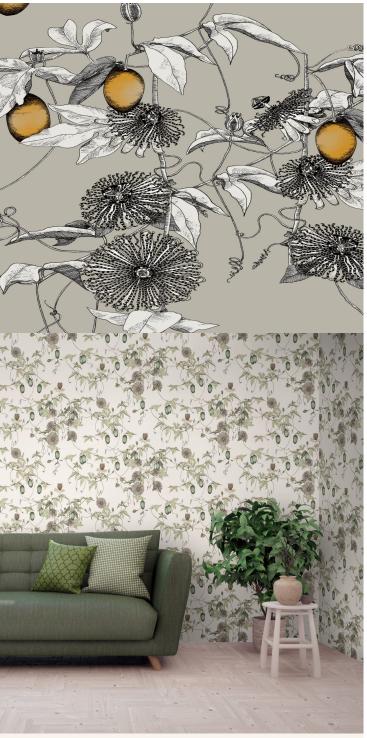

## **TECHNICAL DATA SHEET**

SKARDU - Exquisitely drawn passion flower vines decorate pearlescent grounds, with its unusual blooms and colourful fruits. Inspired by the mythical world of Shangri-La; this collection brings to life the lost world by way of floral metaphors that would have adorned the valleys and surrounding peaks of its snowy mountains.

## **Product Details**

Design: Skardu

Colour Description: Taupe

Width: 70cm

Length: 10m

Sold By: Roll

Construction Type: Printed Non-Woven (Non-PVC)

Backer: Non-Woven Polyester