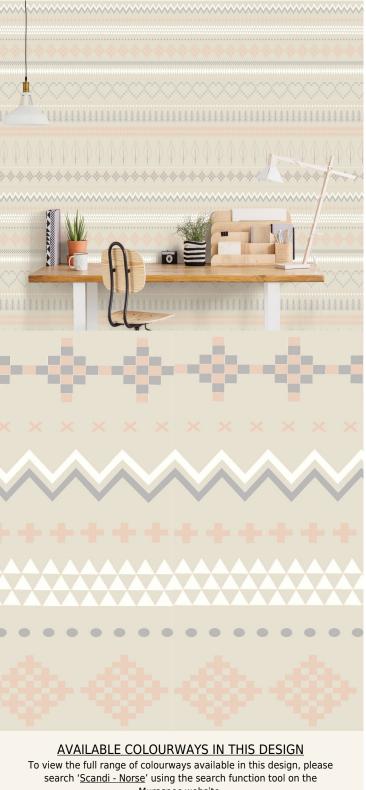

## **TECHNICAL DATA SHEET**

Motifs is a series of collections inspired by different cultural themes. Our Scandi Collection, is a unique set of Nordic inspired patterns, characterising simplicity, warmth, light and wellbeing. These stunning designs combine energising stylish beautiful clean designs with strong lines and regional colour palette. Created at our Kent studio; Loki, Norse, Skandes and Skog all provide a refreshing feel and quality to both commercial and residential spaces. Our Scandi Collection is printed and embossed on a non-woven fabric backing and is Euroclass B fire rated.

## **Product Details**

Scandi - Norse Design:

SKU: 11344 Colour Description: Beige Width: 130cm Length: 1m

Sold By: Per linear metre Construction Type: Fabric backed Vinyl Non Woven Polyester Backer: Weight: 350gsm Type I (15oz)