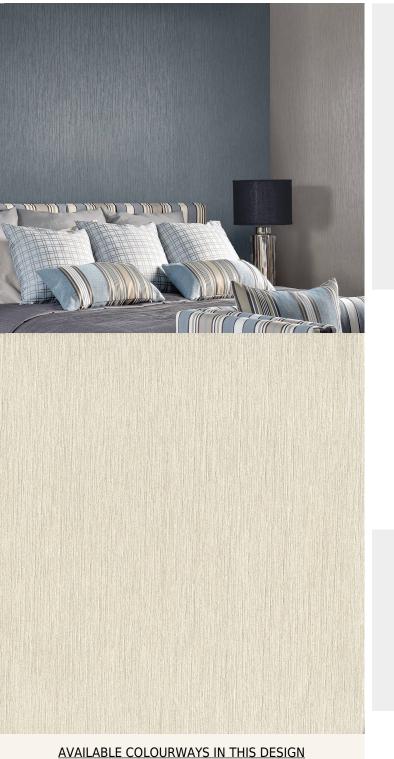

**TECHNICAL DATA SHEET** 

Emulating the texture of natural silks and characterised by a depth of colour, the timeless Orissa is the epitome of elegance and style. A clever use of modern prints and subtle yet lustrous finishes, together with a rich and neutral palette, create a look that is perfect for the most refined of interiors. For further information please contact customer services on 03705 117 118.

| Product Details     |                                                                                                                  |
|---------------------|------------------------------------------------------------------------------------------------------------------|
| Design:             | Orissa                                                                                                           |
| SKU:                | 10939                                                                                                            |
| Colour Description: | Beige                                                                                                            |
| Width:              | 130 cm                                                                                                           |
| Length:             | 30 m                                                                                                             |
| Sold By:            | Per linear metre                                                                                                 |
| Construction Type:  | Fabric backed Vinyl                                                                                              |
| Backer:             | Osnaburg                                                                                                         |
| Weight:             | 455gsm Type II (20oz)                                                                                            |
| Fire rating:        | Euro Class B-s2,d0 Other Fire<br>Certifications available include Russian<br>GOST, Australian AS 5637.1, Chinese |

## To view the full range of colourways available in this design, please search 'Orissa' using the search function tool on the Muraspec website.

If you require further information about any Muraspec product or service please search our website www.muraspec.com, contact us at customerservices@muraspec.com or call +44 (0)3705 117 118