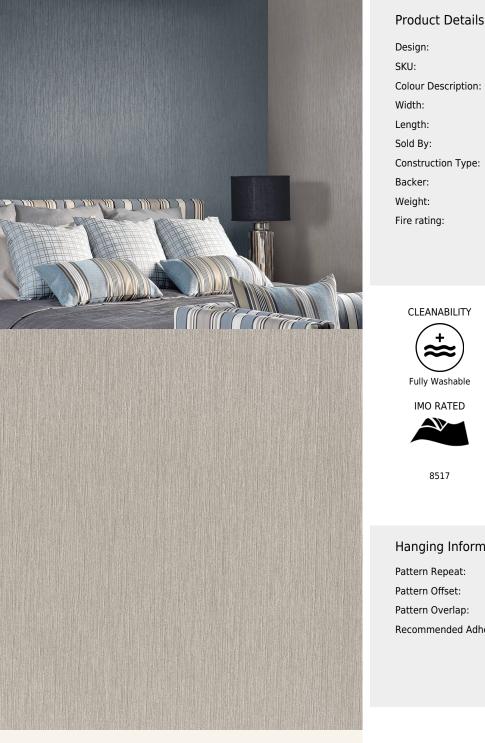

**TECHNICAL DATA SHEET** 

Emulating the texture of natural silks and characterised by a depth of colour, the timeless Orissa is the epitome of elegance and style. A clever use of modern prints and subtle yet lustrous finishes, together with a rich and neutral palette, create a look that is perfect for the most refined of interiors. For further information please contact customer services on 03705 117 118.

| Design:             | Orissa                                                                                                                   |
|---------------------|--------------------------------------------------------------------------------------------------------------------------|
| SKU:                | 10937                                                                                                                    |
| Colour Description: | Taupe                                                                                                                    |
| Width:              | 130 cm                                                                                                                   |
| Length:             | 30 m                                                                                                                     |
| Sold By:            | Per linear metre                                                                                                         |
| Construction Type:  | Fabric backed Vinyl                                                                                                      |
| Backer:             | Osnaburg                                                                                                                 |
| Weight:             | 455gsm Type II (20oz)                                                                                                    |
| Fire rating:        | Euro Class B-s2,d0 Other Fire<br>Certifications available include Russian<br>GOST, Australian AS 5637.1, Chinese<br>8624 |