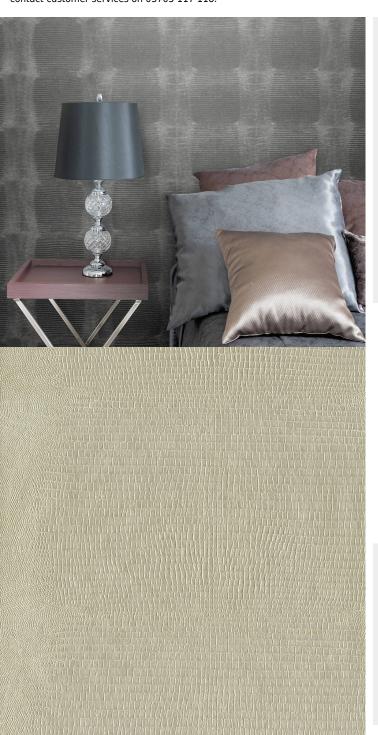

## **TECHNICAL DATA SHEET**

Reptilian-inspired wallcoverings: this snakeskin effect is perfect for a transformative, and captivating, touch to an ultramodern design. For further information please contact customer services on 03705 117 118.

## **Product Details**

Design: Boa SKU: 10712 Colour Description: Gold Width: 130 cm 30 m Length:

Sold By: Per linear metre Construction Type: Fabric backed Vinyl Backer: Non woven polyester Weight: 455gsm Type II (20oz)