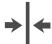

cked Vinyl Backer: Non woven polyester Weight: 455gsm Type II (20oz)

Fire rating: Euro Class B-s2,d0 Other Fire

Certifications available include Russian GOST, Australian AS 5637.1, Chinese

8624

**CLEANABILITY** 













IMO RATED



8517

Very Good (6 out of

LIGHTFASTNESS VOC RATED



## Hanging Information

Pattern Repeat: 0cm Pattern Offset: 0cm Pattern Overlap:

Recommended Adhesive: Murabond Heavy. On dry lining use

Murabond Easy Strip. On sealed surfaces use Murabond Sealed Surface Adhesive. For other surfaces contact Customer Services on 03705 117 118.

## **AVAILABLE COLOURWAYS IN THIS DESIGN**

To view the full range of colourways available in this design, please search 'Boa' using the search function tool on the Muraspec website.



Paste to wall



By Reverse Hanging



Straight Match



Overlap & Trim