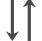

uction Type: Fabric backed Vinyl Backer: Non woven polyester Weight: 455gsm Type II (20oz)

Fire rating: Euro Class B-s2,d0 Other Fire

Certifications available include Russian GOST, Australian AS 5637.1, Chinese

8624

**CLEANABILITY** 













IMO RATED



8517

Very Good (6 out of

LIGHTFASTNESS VOC RATED



## Hanging Information

Pattern Repeat: 0cm Pattern Offset: 0cm Pattern Overlap:

Recommended Adhesive: Murabond Heavy. On dry lining use

Murabond Easy Strip. On sealed surfaces use Murabond Sealed Surface Adhesive. For other surfaces contact Customer Services on 03705 117 118.

## **AVAILABLE COLOURWAYS IN THIS DESIGN**

To view the full range of colourways available in this design, please search 'Boa' using the search function tool on the Muraspec website.



Paste to wall



By Reverse Hanging



Straight Match



Overlap & Trim