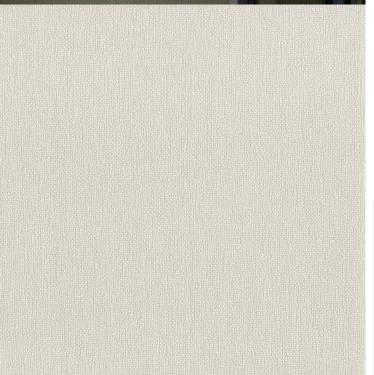

## **Product Details**

| Design:             | Nagoya                                                                                                                   |
|---------------------|--------------------------------------------------------------------------------------------------------------------------|
| SKU:                | 09A27                                                                                                                    |
| Colour Description: | Beige                                                                                                                    |
| Width:              | 130 cm                                                                                                                   |
| Length:             | 30 m                                                                                                                     |
| Sold By:            | Per linear metre                                                                                                         |
| Construction Type:  | Fabric backed Vinyl                                                                                                      |
| Backer:             | Osnaburg                                                                                                                 |
| Weight:             | 455gsm Type II (20oz)                                                                                                    |
| Fire rating:        | Euro Class B-s2,d0 Other Fire<br>Certifications available include Russian<br>GOST, Australian AS 5637.1, Chinese<br>8624 |